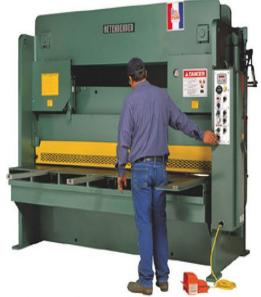

# Betenbender 230V Three Phase 1/2" Hydraulic Shear 10' Bed

\$130,000

As low as \$2,572/mo through Elite Metal Tools financing partners.

Use your phone to take a picture of this QR Code to learn more!

- All Steel Construction
- · 4' Squaring Arm with Inlaid Scale
- Motor: 20 hp, 230 Volt, 3 Phase
- Made in the USA