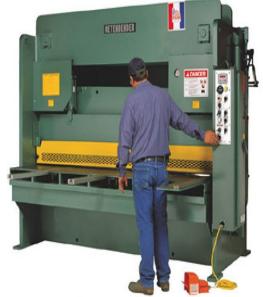

# Betenbender 230V Three Phase 1/2" Hydraulic Shear 12' Bed

\$150,600

As low as \$2,980/mo through Elite Metal Tools financing partners.

Use your phone to take a picture of this QR Code to learn more!

- All Steel Construction
- · Power Adjust Variable Rake
- Motor: 20 hp, 230 Volt, 3 Phase
- Made in the USA