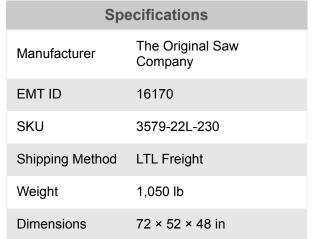

# The Original Saw Company 22.5" 230V 7.5HP with 24" Crosscut Super Duty Variable Speed Radial Arm Saw 3579-22L

\$16,820.11

As low as \$332/mo through Elite Metal Tools financing partners.

Use your phone to take a picture of this QR Code to learn more!

United States of America

- Crosscut: 24"
- Motor: 7.5HP Three Phase TEFC
- Cut Depth: 8"
- · Made in USA