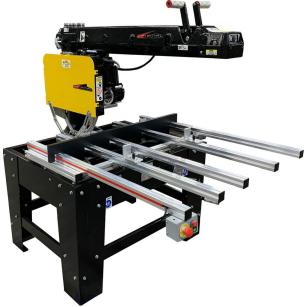

# The Original Saw Company 22.5" 230V 7.5HP with 24" Crosscut Super Duty Variable Speed Radial Arm Saw 3579-22L

\$16,820.11

As low as \$332/mo through Elite Metal Tools financing partners.

Use your phone to take a picture of this QR Code to learn more!

United States of America

- Crosscut: 24"
- Motor: 7.5HP Three Phase TEFC
- Cut Depth: 8"
- · Made in USA