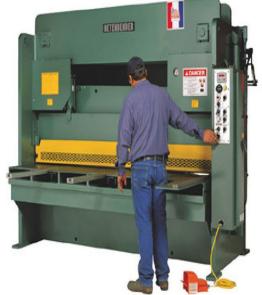

# Betenbender 460V Three Phase 5/8" Hydraulic Shear 10' Bed

\$152,200

As low as \$3,012/mo through Elite Metal Tools financing partners.

Use your phone to take a picture of this QR Code to learn more!

- All Steel Construction
- · Power Adjust Variable Rake
- Motor: 30 hp, 460 Volt, 3 Phase
- Made in the USA