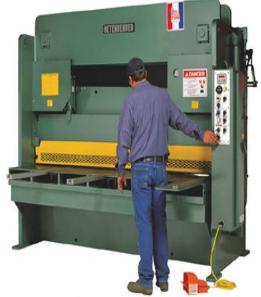

# Betenbender 230V Three Phase 5/8" Hydraulic Shear 10' Bed

\$152,200

As low as \$3,012/mo through Elite Metal Tools financing partners.

Use your phone to take a picture of this QR Code to learn more!

- All Steel Construction
- · Power Adjust Variable Rake
- Motor: 30 hp, 230 Volt, 3 Phase
- Made in the USA