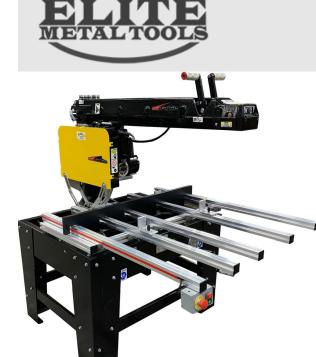

The Original Saw Company 22.5" 230V 7.5HP with 16" Crosscut Super Duty Variable Speed Radial Arm Saw 3579-22M

## \$16,143.61

As low as \$319/mo through Elite Metal Tools financing partners.

> Use your phone to take a picture of this QR Code to learn more!

- Crosscut: 16"
- Motor: 7.5HP Three Phase TEFC
- Cut Depth: 8"
- Made in USA