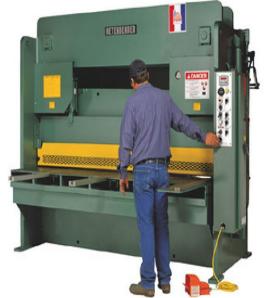

# Betenbender 230V Three Phase 5/8" Hydraulic Shear 12' Bed

\$169,600

As low as \$3,356/mo through Elite Metal Tools financing partners.

Use your phone to take a picture of this QR Code to learn more!

- All Steel Construction
- 36" Power Backgauge w/LED Readout
- · Motor: 30 hp, 230 Volt, 3 Phase
- Made in the USA