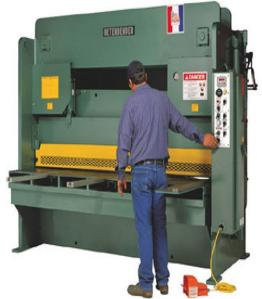

# Betenbender 460V Three Phase 3/4" Hydraulic Shear 4' Bed

\$120,600

As low as \$2,386/mo through Elite Metal Tools financing partners.

Use your phone to take a picture of this QR Code to learn more!

- All Steel Construction
- 36" Power Backgauge w/LED Readout
- Motor: 40 hp, 460 Volt, 3 Phase
- Made in the USA