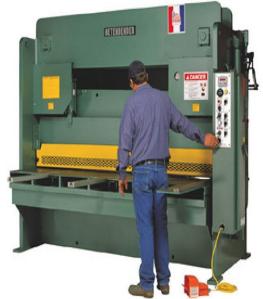

# Betenbender 460V Three Phase 3/4" Hydraulic Shear 6' Bed

\$140,100

As low as \$2,772/mo through Elite Metal Tools financing partners.

Use your phone to take a picture of this QR Code to learn more!

- All Steel Construction
- NEMA Electrics
- Motor: 40 hp, 460 Volt, 3 Phase
- Made in the USA