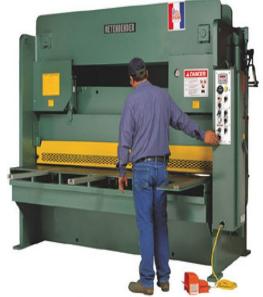

# Betenbender 230V Three Phase 3/4" Hydraulic Shear 6' Bed

\$140,100

As low as \$2,772/mo through Elite Metal Tools financing partners.

Use your phone to take a picture of this QR Code to learn more!

- All Steel Construction
- NEMA Electrics
- Motor: 40 hp, 230 Volt, 3 Phase
- · Made in the USA