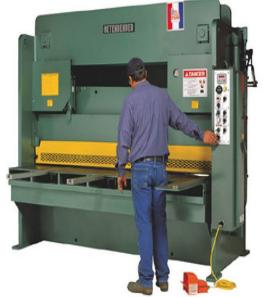

# Betenbender 460V Three Phase 3/4" Hydraulic Shear 8' Bed

\$162,600

As low as \$3,217/mo through Elite Metal Tools financing partners.

Use your phone to take a picture of this QR Code to learn more!

- All Steel Construction
- · Power Adjust Variable Rake
- Motor: 40 hp, 460 Volt, 3 Phase
- Made in the USA