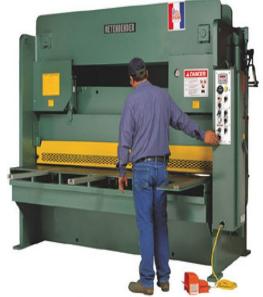

# Betenbender 230V Three Phase 3/4" Hydraulic Shear 8' Bed

\$162,600

As low as \$3,217/mo through Elite Metal Tools financing partners.

Use your phone to take a picture of this QR Code to learn more!

- All Steel Construction
- · Power Adjust Variable Rake
- Motor: 40 hp, 230 Volt, 3 Phase
- Made in the USA