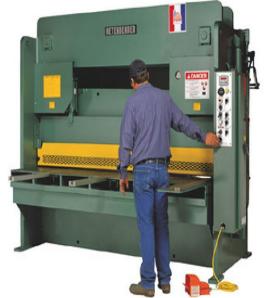

# Betenbender 230V Three Phase 3/4" Hydraulic Shear 10' Bed

\$213,000

As low as \$4,215/mo through Elite Metal Tools financing partners.

Use your phone to take a picture of this QR Code to learn more!

- All Steel Construction
- · Shock Resistant Knives with Four Cutting Edges
- Motor: 40 hp, 230 Volt, 3 Phase
- Made in the USA