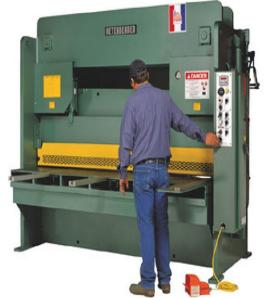

# Betenbender 230V Three Phase 3/4" Hydraulic Shear 12' Bed

\$256,000

As low as \$5,066/mo through Elite Metal Tools financing partners.

Use your phone to take a picture of this QR Code to learn more!

- All Steel Construction
- · 4' Squaring Arm with Inlaid Scale
- Motor: 40 hp, 230 Volt, 3 Phase
- Made in the USA