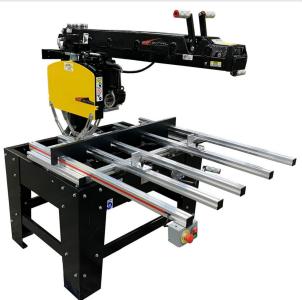

EliteMetalTools.com 281-241-9504 insidesales@elitemetaltools.com M-F 8:00 AM - 7:30 PM EST

The Original Saw Company 20" 575V Three Phase 7.5HP with 31" Crosscut Super Duty Radial Arm Saw 3579-20L

- Crosscut: 31"
- Motor: 7.5HP Three Phase TEFC
- Cut Depth: 7"
- Made in USA

**Free Shipping** Free shipping on ALL machines throughout the contiguous United States to all commercial locations.

**Product Selection** A wide selection of machinery for you to compare brands and features. Find the right machine for your job.