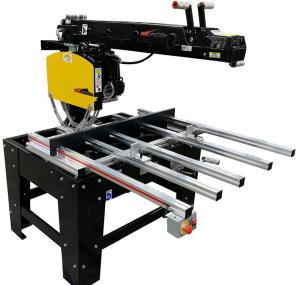

M-F 8:00 AM - 7:30 PM EST

\*Images may display items not included with purchase

The Original Saw Company 20" 460V Three Phase 7.5HP with 31" Crosscut Super Duty Radial Arm Saw 3579-20L

\$15,395.72

As low as \$304/mo through Elite Metal Tools financing partners.

Use your phone to take a picture of this QR Code to learn more!

- Crosscut: 31"
- Motor: 7.5HP Three Phase TEFC
- Cut Depth: 7"
- Made in USA