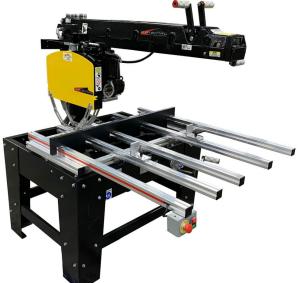

United States of America

The Original Saw Company 20" 230V Three Phase 7.5HP with 31" Crosscut Super Duty Radial Arm Saw 3579-20L

\$15,395.72

As low as \$304/mo through Elite Metal Tools financing partners.

Use your phone to take a picture of this QR Code to learn more!

- Crosscut: 31"
- Motor: 7.5HP Three Phase TEFC
- Cut Depth: 7"
- · Made in USA