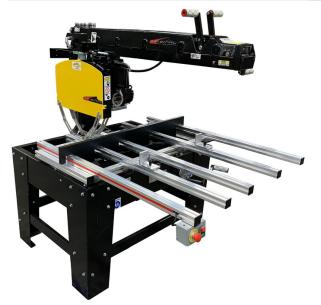

The Original Saw Company 20" 575V Three Phase 7.5HP with 23" Crosscut Super Duty Radial Arm Saw 3579-20M

\$14,754.02

As low as \$479/mo through Elite Metal Tools financing partners.

Use your phone to take a picture of this QR Code to learn more!

- Crosscut: 23"
- Motor: 7.5HP Three Phase TEFC
- Cut Depth: 7"
- Made in USA