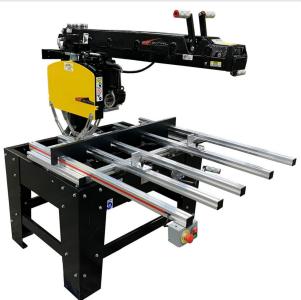

EliteMetalTools.com 281-241-9504 insidesales@elitemetaltools.com M-F 8:00 AM - 7:30 PM EST

The Original Saw Company 20" 460V Three Phase 7.5HP with 23" Crosscut Super Duty Radial Arm Saw 3579-20M

- Crosscut: 23"
- Motor: 7.5HP Three Phase TEFC
- Cut Depth: 7"
- Made in USA

**Free Shipping** Free shipping on ALL machines throughout the contiguous United States to all commercial locations.

**Product Selection** A wide selection of machinery for you to compare brands and features. Find the right machine for your job.