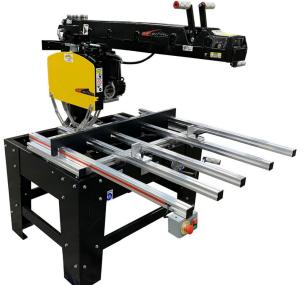

M-F 8:00 AM - 7:30 PM EST

\*Images may display items not included with purchase

The Original Saw Company 20" 230V Three Phase 7.5HP with 23" Crosscut Super Duty Radial Arm Saw 3579-20M

\$14,754.02

As low as \$479/mo through Elite Metal Tools financing partners.

Use your phone to take a picture of this QR Code to learn more!

- Crosscut: 23"
- Motor: 7.5HP Three Phase TEFC
- Cut Depth: 7"
- Made in USA