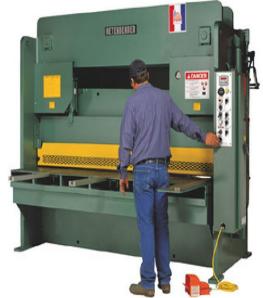

# Betenbender 460V Three Phase 1" Hydraulic Shear 4' Bed

\$160,300

As low as \$3,172/mo through Elite Metal Tools financing partners.

Use your phone to take a picture of this QR Code to learn more!

- All Steel Construction
- NEMA Electrics
- Motor: 20 hp, 460 Volt, 3 Phase
- Made in the USA