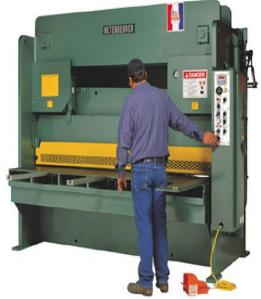

# Betenbender 230V Three Phase 1" Hydraulic Shear 4' Bed

\$160,300

As low as \$3,172/mo through Elite Metal Tools financing partners.

Use your phone to take a picture of this QR Code to learn more!

- All Steel Construction
- NEMA Electrics
- Motor: 20 hp, 230 Volt, 3 Phase
- Made in the USA