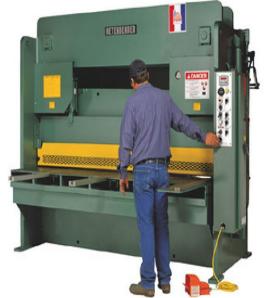

# Betenbender 460V Three Phase 1" Hydraulic Shear 6' Bed

\$191,700

As low as \$3,793/mo through Elite Metal Tools financing partners.

Use your phone to take a picture of this QR Code to learn more!

- All Steel Construction
- 36" Power Backgauge w/LED Readout
- Motor: 20 hp, 460 Volt, 3 Phase
- Made in the USA