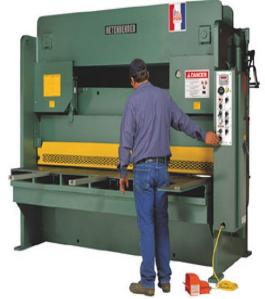

# Betenbender 230V Three Phase 1" Hydraulic Shear 6' Bed

\$191,700

As low as \$3,793/mo through Elite Metal Tools financing partners.

Use your phone to take a picture of this QR Code to learn more!

- All Steel Construction
- 36" Power Backgauge w/LED Readout
- Motor: 20 hp, 230 Volt, 3 Phase
- Made in the USA