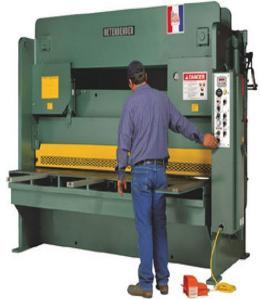

# Betenbender 460V Three Phase 1" Hydraulic Shear 8' Bed

\$209,600

As low as \$4,147/mo through Elite Metal Tools financing partners.

Use your phone to take a picture of this QR Code to learn more!

- All Steel Construction
- · Shock Resistant Knives with Four Cutting Edges
- Motor: 20 hp, 460 Volt, 3 Phase
- Made in the USA