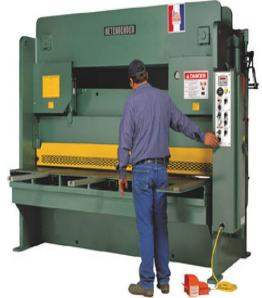

# Betenbender 230V Three Phase 1" Hydraulic Shear 8' Bed

\$209,600

As low as \$4,147/mo through Elite Metal Tools financing partners.

Use your phone to take a picture of this QR Code to learn more!

- All Steel Construction
- · Shock Resistant Knives with Four Cutting Edges
- Motor: 20 hp, 230 Volt, 3 Phase
- Made in the USA

## **Specifications** Manufacturer Betenbender **EMT ID** 16123 SKU BB18S (230V) Shipping Method Flatbed Weight 28,000 lb **Dimensions** 132 × 112 × 97 in Country of Origin United States of America 1 Year Warranty (Parts)