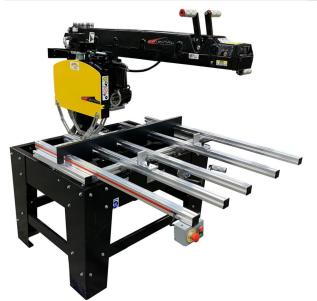

The Original Saw Company 16" 230V Single Phase 5HP with 32" Crosscut Super Duty Radial Arm Saw 3579-16L

\$13,995

As low as \$454/mo through Elite Metal Tools financing partners.

Use your phone to take a picture of this QR Code to learn more!

- Crosscut: 32"
- · Motor: 5HP Single Phase TEFC
- Cut Depth: 5"
- Made in USA