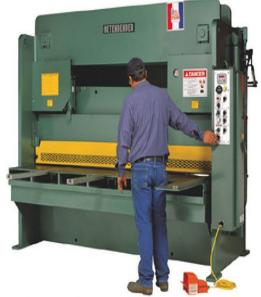

# Betenbender 230V Three Phase 1" Hydraulic Shear 10' Bed

\$227,300

As low as \$4,498/mo through Elite Metal Tools financing partners.

Use your phone to take a picture of this QR Code to learn more!

- All Steel Construction
- · Power Adjust Variable Rake
- Motor: 20 hp, 230 Volt, 3 Phase
- Made in the USA