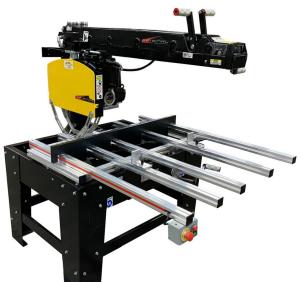

# The Original Saw Company 16" 460V Three Phase 7.5HP with 24" Crosscut Super Duty Radial Arm Saw 3579-16M

\$13,495

As low as \$438/mo through Elite Metal Tools financing partners.

Use your phone to take a picture of this QR Code to learn more!

- Crosscut: 24"
- Motor: 7.5HP Three Phase TEFC
- Cut Depth: 5"
- Made in USA