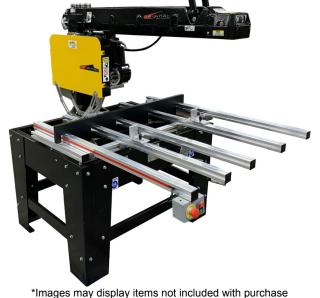

# The Original Saw Company 22.5" Three Phase 230V Super Duty Variable Speed Radial Arm Saw with 25" Crosscut 3559-230-VFD

\$15,693.54

As low as \$310/mo through Elite Metal Tools financing partners.

Use your phone to take a picture of this QR Code to learn more!

**Specifications** 

The Original Saw Manufacturer Company

**EMT ID** 16074

SKU 3559-230-VFD

Weight 1,000 lb

**Dimensions** 72 × 52 × 48 in

Country of Origin

United States of America

1 Year Warranty (Parts)

• Max Depth Cut: 8" deep

Max Crosscut: 25 3/4" wide

Cuttable Material: Plastic, Wood

• Max Crosscut at Max Depth: 25 3/4" wide