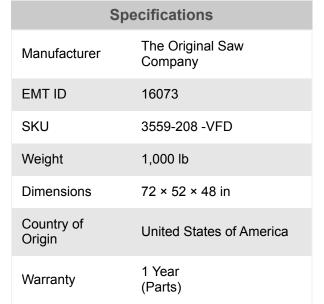

281-241-9504 insidesales@elitemetaltools.com

M-F 8:00 AM - 7:30 PM EST

\*Images may display items not included with purchase

The Original Saw Company 22.5" Three Phase 208V Super Duty Variable Speed Radial Arm Saw with 25" Crosscut 3559-208-VFD