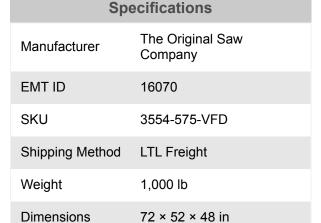

281-241-9504 insidesales@elitemetaltools.com

M-F 8:00 AM - 7:30 PM EST





\*Images may display items not included with purchase

# The Original Saw Company 22.5" Three Phase 575V Super Duty Variable Speed Radial Arm Saw with 17" Crosscut 3554-575-VFD

\$15,370.98

As low as \$304/mo through Elite Metal Tools financing partners.





Use your phone to take a picture of this QR Code to learn more!



United States of America



Max Depth Cut: 8" deep
Max Crosscut: 17 3/4" wide
Cuttable Material: Plastic, Wood

• Max Crosscut at Max Depth: 17 3/4" wide

## Free Shipping

Free shipping on ALL machines throughout the contiguous United States to all commercial locations.

# **Product Selection**

A wide selection of machinery for you to compare brands and features. Find the right machine for your job.



# Knowledgeable Staff

When you have questions, we have the staff that will help you find the answer and equipment that best fits your needs.

#### Customer Service

Fast and friendly service centered around creating a positive experience.

## Price Matching

Our prices are highly competitive. However, if you find an item cheaper somehwere else, we will match that price. Contact us for d