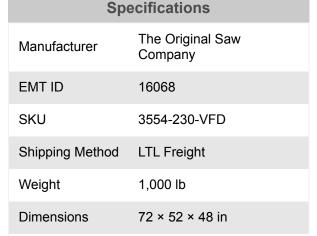

# The Original Saw Company 22.5" Three Phase 230V Super Duty Variable Speed Radial Arm Saw with 17" Crosscut 3554-230-VFD

\$15,370.98

As low as \$304/mo through Elite Metal Tools financing partners.

Use your phone to take a picture of this QR Code to learn more!