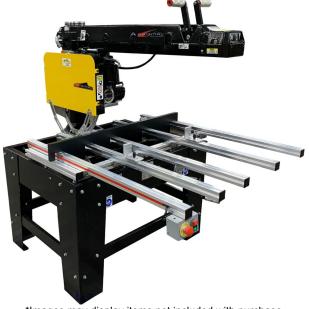

# The Original Saw Company 22.5" Three Phase 230V Super Duty Variable Speed Radial Arm Saw with 17" Crosscut 3554-230-VFD

\$15,370.98

As low as \$304/mo through Elite Metal Tools financing partners.

Use your phone to take a picture of this QR Code to learn more!

United States of America

Max Depth Cut: 8" deep
Max Crosscut: 17 3/4" wide
Cuttable Material: Plastic, Wood

• Max Crosscut at Max Depth: 17 3/4" wide