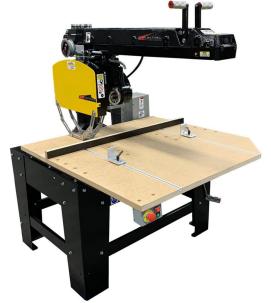

# The Original Saw Company 20" Three Phase 575V Super Duty Radial Arm Saw with 31" Crosscut 3558-575-VFD

\$14,568.83

As low as \$473/mo through Elite Metal Tools financing partners.

Use your phone to take a picture of this QR Code to learn more!

• Max Depth Cut: 7" deep Max Crosscut: 31" wide

Cuttable Material: Plastic, Wood

· Max Crosscut at Max Depth: 19" wide