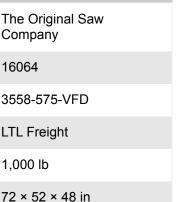

insidesales@elitemetaltools.com

M-F 8:00 AM - 7:30 PM EST

\*Images may display items not included with purchase

**Specifications** 

16064

1,000 lb

United States of America

Manufacturer

Shipping Method

**EMT ID** 

Weight

**Dimensions** 

Country of

Origin

SKU

# The Original Saw Company 20" Three Phase 575V Super Duty Radial Arm Saw with 31" Crosscut 3558-575-VFD

\$14,568.83

As low as \$473/mo through Elite Metal Tools financing partners.

Use your phone to take a picture of this QR Code to learn more!