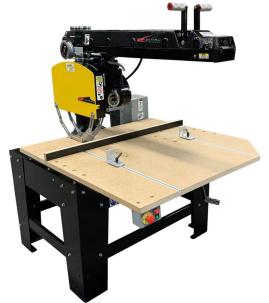

SKU 3553-460-VFD

Shipping Method LTL Freight

Weight 1,000 lb

**Dimensions**  $72 \times 52 \times 48 \text{ in}$ 

Country of Origin

United States of America

The Original Saw Company 20" Three Phase 460V Super Duty Radial Arm Saw with 23" Crosscut 3553-460-VFD

\$14,166.66

As low as \$460/mo through Elite Metal Tools financing partners.

Use your phone to take a picture of this QR Code to learn more!

• Max Depth Cut: 7" deep Max Crosscut: 23" wide

Cuttable Material: Plastic, Wood

· Max Crosscut at Max Depth: 19" wide