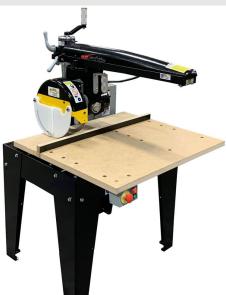

EliteMetalTools.com 281-241-9504 insidesales@elitemetaltools.com M-F 8:00 AM - 7:30 PM EST

The Original Saw Company 12" 575V Three Phase 3HP Radial Arm Saw 3512

\$6,869.78

As low as \$223/mo through Elite Metal Tools financing partners.

- Crosscut: 24"
- Motor: 3HP Three Phase TEFC
- MDF Table Top
- Made in USA

**Free Shipping** Free shipping on ALL machines throughout the contiguous United States to all commercial locations.

**Product Selection** A wide selection of machinery for you to compare brands and features. Find the right machine for your job.