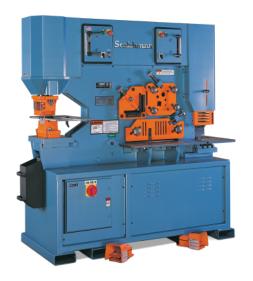

# Scotchman DO 8514-20M 460V Three Phase Dual Operator 85 Ton Hydraulic Ironworker 025935

\$56,227.7

As low as \$1,112/mo through Elite Metal Tools financing partners.

Use your phone to take a picture of this QR Code to learn more!

- Punching Capacity: 85 ton 1-1/16" in 1"
- Hydraulics: 3,350/3,800 psi
- Motor: 10 hp, 460 Volt, 3 Phase
- Made in the USA with a 3-year parts warranty