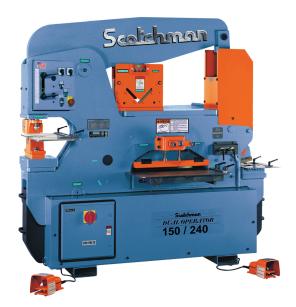

# Scotchman DO 150/240-24M 460V Three Phase Dual Operator 150 Ton Hydraulic Ironworker 037935

\$57,978.7

As low as \$1,147/mo through Elite Metal Tools financing partners.

Use your phone to take a picture of this QR Code to learn more!

- Punching Capacity: 150 ton 1-11/16" in 1", 2-1/2" in 3/4"
- Hydraulics: 3,500/3,500 psi
- Motor: 10 hp, 460 Volt, 3 Phase
- Made in the USA with a 3-year parts warranty