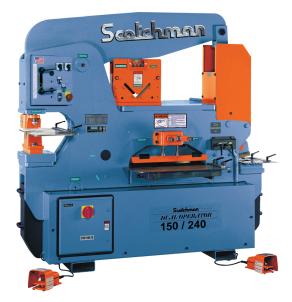

# Scotchman DO 150/240-24M 230V Three Phase Dual Operator 150 Ton Hydraulic Ironworker 037910

\$57,978.7

As low as \$1,147/mo through Elite Metal Tools financing partners.

Use your phone to take a picture of this QR Code to learn more!

- Punching Capacity: 150 ton 1-11/16" in 1", 2-1/2" in 3/4"
- Hydraulics: 3,500/3,500 psi
- Motor: 10 hp, 230 Volt, 3 Phase
- Made in the USA with a 3-year parts warranty