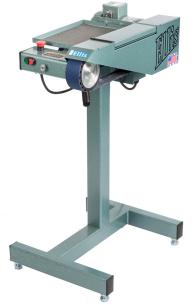

# Ellis Manufacturing 110V Single Phase Belt Grinder 6000

\$2,395

As low as \$77/mo through Elite Metal Tools financing partners.

Use your phone to take a picture of this QR Code to learn more!

- Reduced Grinding Time
- · Dependable and Safe
- Low Noise Level
- Motor: 1 HP Special Duty, 3450 rpm, 60 Hz, 110 Volt