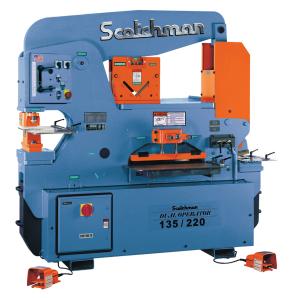

# Scotchman DO 135/220-24M 230V Three Phase Dual Operator 135 Ton Hydraulic Ironworker 039910

\$54,888.7

As low as \$1,086/mo through Elite Metal Tools financing partners.

Use your phone to take a picture of this QR Code to learn more!

- Punching Capacity: 135 ton 1-11/16" in 1"
- Hydraulics: 3,500/3,500 psi
- Motor: 10 hp, 230 Volt, 3 Phase
- Made in the USA with a 3-year parts warranty