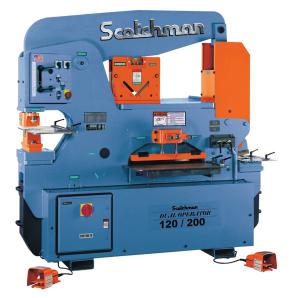

# Scotchman DO 120/200-24M 460V Three Phase Dual Operator 120 Ton Hydraulic Ironworker 033935

\$51,798.7

As low as \$1,025/mo through Elite Metal Tools financing partners.

Use your phone to take a picture of this QR Code to learn more!

• Punching Capacity: 120 ton 1-1/2" in 1"

Hydraulics: 3,500/3,500 psi
Mater: 40 hp. 460 Volt. 3 Phos

Motor: 10 hp, 460 Volt, 3 Phase

Made in the USA with a 3-year parts warranty