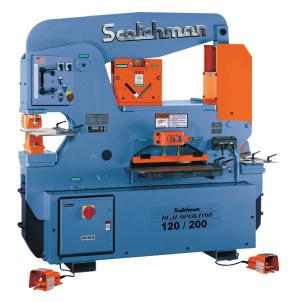

# Scotchman DO 120/200-24M 230V Three Phase Dual Operator 120 Ton Hydraulic Ironworker 033910

\$51,798.7

As low as \$1,025/mo through Elite Metal Tools financing partners.

Use your phone to take a picture of this QR Code to learn more!

- Punching Capacity: 120 ton 1-1/2" in 1"
- Hydraulics: 3,500/3,500 psi
- Motor: 10 hp, 230 Volt, 3 Phase
- Made in the USA with a 3-year parts warranty