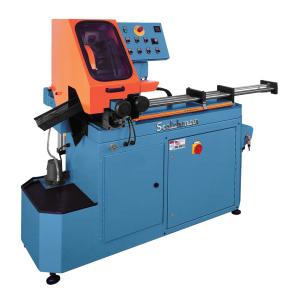

# Scotchman CPO 315 HFA 12.5" Ferrous Hitch Feed Automatic 460V Circular Cold Saw 045035

\$39,915

As low as \$789/mo through Elite Metal Tools financing partners.

Use your phone to take a picture of this QR Code to learn more!