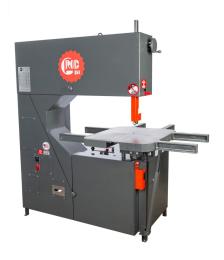

# **Grob 36" Variable Speed 460V Three Phase Vertical Band Saw 4V-36**

\$23,975

As low as \$474/mo through Elite Metal Tools financing partners.

Use your phone to take a picture of this QR Code to learn more!

- 36" Throat Depth
- 12" Work Height Saw Blades
- 4 Speed Gear Box
- TEFCBB Double Shaft Motor