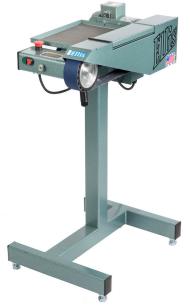

# Ellis Manufacturing 220V Single Phase Belt Grinder 6000

\$2,395

As low as \$77/mo through Elite Metal Tools financing partners.

Use your phone to take a picture of this QR Code to learn more!

- Reduced Grinding Time
- · Dependable and Safe
- Low Noise Level
- Motor: 1 HP Special Duty, 3450 rpm, 60 Hz, 220 Volt