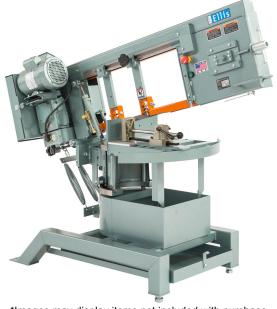

# Ellis Manufacturing 220V Single Phase Dual Mitre Band Saw 1800

\$4,995

**\$4,695** Save \$300!

As low as \$152/mo through Elite Metal Tools financing partners.

Use your phone to take a picture of this QR Code to learn more!

Round Capacity: 11" at 90°
Flat Capacity: 14" at 90°

Motor: 1 HP 220 Volt Single Phase

· Vise: Quick Adjusting Camlock