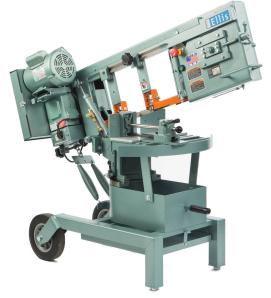

# Ellis Manufacturing 220V Single Phase Dual Mitre Band Saw 1600

<del>\$4,395</del>

**\$4,175** Save \$220!

As low as \$135/mo through Elite Metal Tools financing partners.

Use your phone to take a picture of this QR Code to learn more!

Round Cutting Capacity: 10" at 90°
Flat Cutting Capacity: 11" at 90°
Motor: 1 HP 220V Single Phase
Vise: Quick Adjusting Camlock