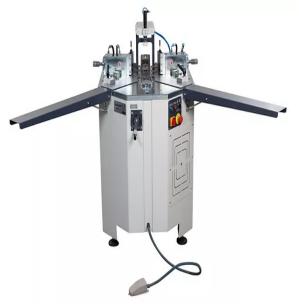

# OZ Machine 220V 3HP Automatic Hydraulic Aluminum Corner Crimping Machine with Rising Miter APEX - I A

\$15,000

As low as \$487/mo through Elite Metal Tools financing partners.

Use your phone to take a picture of this QR Code to learn more!