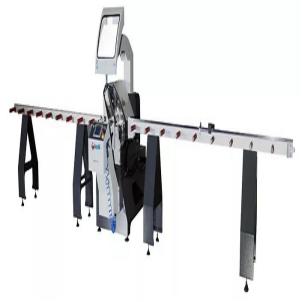

# OZ Machine 400V 4HP 22" Automatic Digital Cutting Machine with 2 Axis Servo Control LEO R

\$35,000

As low as \$692/mo through Elite Metal Tools financing partners.

Use your phone to take a picture of this QR Code to learn more!